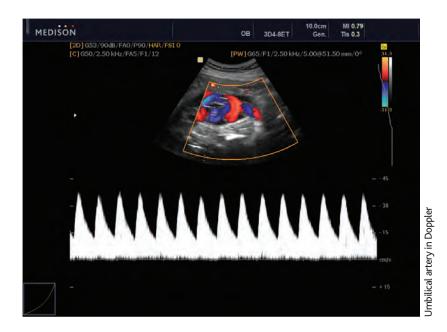

ensitivity Powerful Doppler performance
- Dual live mode
- Versatile back-up support built in DVD RW / DICOM SR / 6 USB Ports / USB 2.0 / External HDD / Fast back-up and restoration export system
- Optimized parameters for 2D and Doppler
- Optimized parameters for real-time 3D and 4D



## Speedy

The SonoAce X8 provides accurate and speedy diagnosis in your daily practice.









**17inches flat LCD monitor** Supports high resolution upto 1280x1024 pixels.





• Rotating control panel

Enables you to adopt the most convenient posture.

#### Front and rear handles

Front and rear handles provide you with ease of movement.





#### Internal cables

The complicated wiring on the rear has been placed inside the unit.

#### • 4-wheel swivel

Enables smooth movement.







### Slim









#### **Post Measurement**

Enables you to measure and analyze volume data after completion of scanning.

#### **Post Processing**

Enhances image quality by optimizing parameters after scanning.

#### **Pointer Function**

Allows for reviewing and measuring saved images while scanning.

#### **Quadrant Image**

Displays four images simultaneously on one screen and helps you analyze clinical information in no time.

#### QuickScan™

Provides optimal image brightness and contrast automatically with one click.



### Smart

A software-based system structure offers ease of upgrade and makes various high-tech functions possible



# Multiple Functionality in all Application Fields

The SonoAce X8 stands out in any environment and delivers powerful performance, convenient operation and slim mo