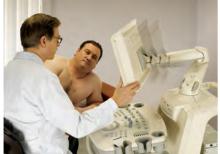

### Quick Diagnoses and Quick Operation to Accelerate Patient Throughput

With its large LCD monitor and high frame rate, the SonoAce X8 provides higher image quality with more accuracy and speed. Through various high-end ultrasound technologies, the SonoAce X8 helps you to diagnose quickly and easily.