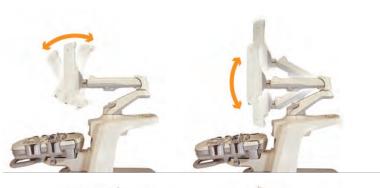

## Speedy

The SonoAce X8 provides accurate and speedy diagnosis in your daily practice.

**17inches flat LCD monitor** Supports high resolution upto 1280x1024 pixels.

• Rotating control panel

Enables you to adopt the most convenient posture.