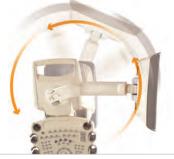

## Speedy

The SonoAce X8 provides accurate and speedy diagnosis in your daily practice.

**17inches flat LCD monitor** Supports high resolution upto 1280x1024 pixels.

• Rotating control panel

Enables you to adopt the most convenient posture.