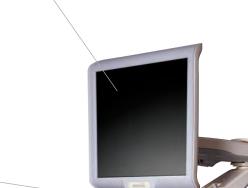

## Speedy

The SonoAce X8 provides accurate and speedy diagnosis in your daily practice.

**17inches flat LCD monitor** Supports high resolution upto 1280x1024 pixels.

• Rotating control panel

Enables you to adopt the most convenient posture.