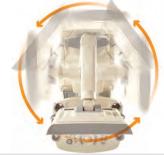

ick Diagnoses and Quick Operation to Accelerate Patient Throughput

With its large LCD monitor and high frame rate, the SonoAce X8 provides higher image quality with more accuracy and speed. Through various high-end ultrasound technologies, the SonoAce X8 helps you to diagnose quickly and easily.

- High resolution 17"LCD monitor
- Speckle Reduction Filter™
- Full Spectrum Imaging  $^{\text{™}}$
- DynamicMR™
- High-sensitivity Powerful Doppler performance
- Dual live mode
- Versatile back-up support built in DVD RW / DICOM SR / 6 USB Ports / USB 2.0 / External HDD / Fast back-up and restoration export system
- Optimized parameters for 2D and Doppler
- Optimized parameters for real-time 3D and 4D



## Speedy

The SonoAce X8 provides accurate and speedy diagnosis in your daily practice.









**17inches flat LCD monitor** Supports high resolution upto 1280x1024 pixels.





• Rotating control panel

Enables you to adopt the most convenient posture.

#### Front and rear handles

Front and rear handles provide you with ease of movement.





#### Internal cables

The complicated wiring on the rear has been placed inside the unit.

#### • 4-wheel swivel

Enables smooth movement.







### Slim









#### **Post Measurement**

Enables you to measure and analyze volume data after completion of scanning.

#### **Post Processing**

Enhances image quality by optimizing parameters after scanning.

#### **Pointer Function**

Allows for reviewing and measuring saved images while scanning.

#### **Quadrant Image**

Displays four images simultaneously on one screen and helps you a