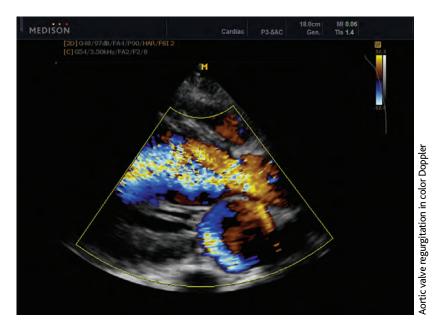

The "X" of the SonoAce X8 represents 'eXtreme quality.'
The SonoAce X8, the mainstay of the X series, demonstrates
our will and ability to provide you with superb image quality
and maximum performance.



### Quick Diagnoses and Quick Operation to Accelerate Patient Throughput

With its large LCD monitor and high frame rate, the SonoAce X8 provides higher image quality with more accuracy and speed. Through various high-end ultrasound technologies, the SonoAce X8 helps you to diagnose quickly and easily.

- High resolution 17"LCD monitor
- Speckle Reduction Filter™
- Full Spectrum Imaging  $^{\text{™}}$
- DynamicMR™
- High-sensitivity Powerful Doppler performance
- Dual live mode
- Versatile back-up support built in DVD RW / DICOM SR / 6 USB Ports / USB 2.0 / External HDD / Fast back-up and restoration export system
- Optimized parameters for 2D and Doppler
- Optimized parameters for real-time 3D and 4D



## Speedy

The SonoAce X8 provides accurate and speedy diagnosis in your daily pract